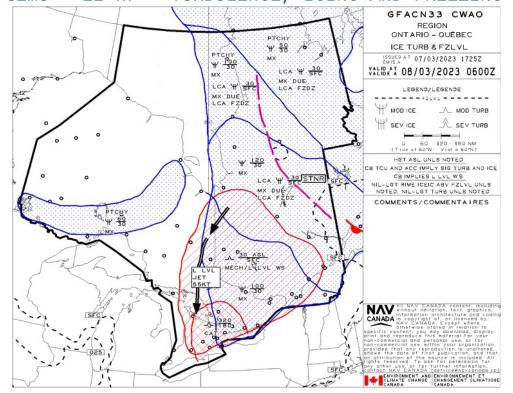

GFA Issue time + 06 hr - TURBULENCE, ICING AND FREEZING LEVEL

GFA Issue time + 12 hr - TURBULENCE, ICING AND FREEZING LEVEL