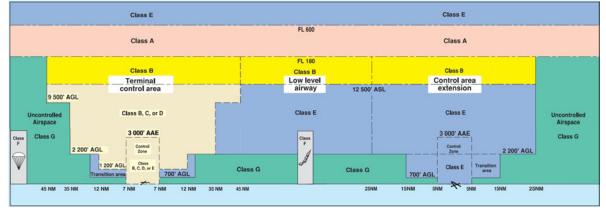

### Airspace Classification

### **Overlying Airspaces**

| Class | Name                                        | Floor    | Ceiling  |
|-------|---------------------------------------------|----------|----------|
| В     | T781 Airway                                 | 12500MSL | 18000MSL |
| E     | T781 Airway                                 | 2200AGL  | 12500MSL |
| E     | T608 Airway                                 | 2200AGL  | 12500MSL |
| В     | T608 Airway                                 | 12500MSL | 18000MSL |
| В     | Southern Ontario Low Level Control Area CAE | 12500MSL | 18000MSL |
| E     | Southern Ontario Low Level Control Area CAE | 6500MSL  | 12500MSL |
| E     | Toronto XPNDR MANDTRY                       | 6500MSL  | 12500MSL |
| E     | Southern Ontario Low Level Control Area CAE | 2500MSL  | 6500MSL  |