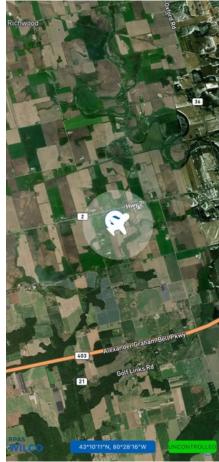

### brant etonia

March 7, 2023 12:54 PM March 7, 2023 2:54 PM 43° 10' 10.80" N ( 43.17 ) 80° 28' 16.40" W ( -80.471 ) Alt: 700 ft - Rad: 926.0 m ( 0.5 nm) UNCONTROLLED CZYZ - 905-676-4509 -1.4 Celsius - Partially cloudy

### Flight Map

### MAP Details

43° 10' 10.80" N ( 43.17 ) 43° 10' 14.40" N ( 43.1707 )

Latitude

80° 28' 16.40" W ( -80.471 )

Longitude

80° 28' 20.00" W ( -80.4722 )