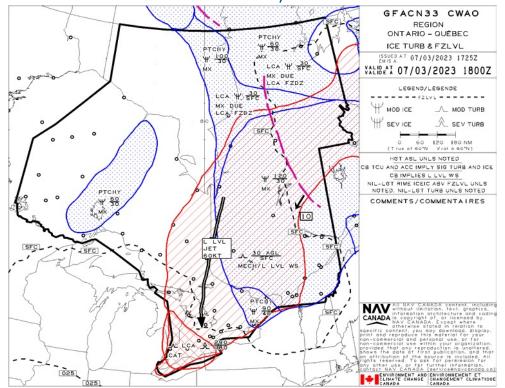

GFA Issue time + 00 hr - TURBULENCE, ICING AND FREEZING LEVEL

GFA Issue time + 06 hr - CLOUDS AND WEATHER GFACN33 CWAO REGION ONTARIO - QUEBEC BKN 70 CLOUDS AND WEATHER NUAGES ET TEMPS BKN PESM PESM PTCHY SN BR CIG PESM PECHYOSSM ISSUED AT 07/03/2023 1725Z S 12. 12 AG VALBAI 08/03/2023 0000Z LCA 25M -FZDZ BR SSW LEGEND/LEGENDE LA AG AGL K TS 🔶 PL 1.6 N FZRA TZDZ 0 60 120 180 NM (True at 60\*N Vral & 60\*N) HGT ASL UNLS NOTED CB TCU AND ACC IMPLY SIG TURB AND ICE CB IMPLIES L LVL WS SCT 60 PTCHY X COMMENTS/COMMENTAIRES 0 P6SM AGL 40 FEW 60 P6SM. LCA ISM BR CIGS 3 AGL TOP I5 OVR/NR UNGBA. BKN 50 STNR P6SM PTCHY 5SM 0,1 SCT 200 1-G.S. P6SM 0 BKN 10 P6SM o ovc 141 (20 LCA CIGS 5 AGI NER ACC 0 BH PTCH ENVIRONMENT AND ENVIRONMEMENT ET CLIMATE CHANGE CANADA CANADA

GFA Issue time + 06 hr - TURBULENCE, ICING AND FREEZING LEVEL

GFA Issue time + 12 hr - TURBULENCE, ICING AND FREEZING LEVEL