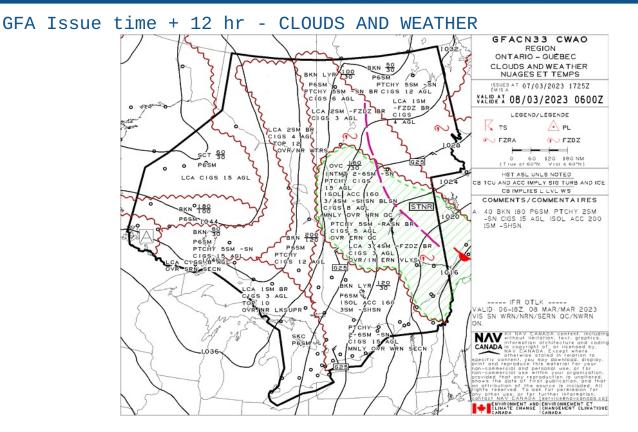

GFA Issue time + 00 hr - TURBULENCE, ICING AND FREEZING LEVEL

GFA Issue time + 06 hr - CLOUDS AND WEATHER GFACN33 CWAO REGION ONTARIO - QUEBEC BKN 70 CLOUDS AND WEATHER NUAGES ET TEMPS BKN PESM PESM PTCHY SN BR CIG PESM PECHYOSSM ISSUED AT 07/03/2023 1725Z S 12. 12 AG VALBAI 08/03/2023 0000Z LCA 25M -FZDZ BR SSW LEGEND/LEGENDE LA AG AGL K TS 🔶 PL 1.6 N FZRA TZDZ 0 60 120 180 NM (True at 60\*N Vral & 60\*N) HGT ASL UNLS NOTED CB TCU AND ACC IMPLY SIG TURB AND ICE CB IMPLIES L LVL WS SCT 60 PTCHY X COMMENTS/COMMENTAIRES 0 P6SM AGL 40 FEW 60 P6SM. LCA ISM BR CIGS 3 AGL TOP I5 OVR/NR UNGBA. BKN 50 STNR P6SM PTCHY 5SM 0,1 SCT 200 1-G.S. P6SM 0 BKN 10 P6SM o ovc 141 (20 LCA CIGS 5 AGI NER ACC 0 BH PTCH ENVIRONMENT AND ENVIRONMEMENT ET CLIMATE CHANGE CANADA CANADA