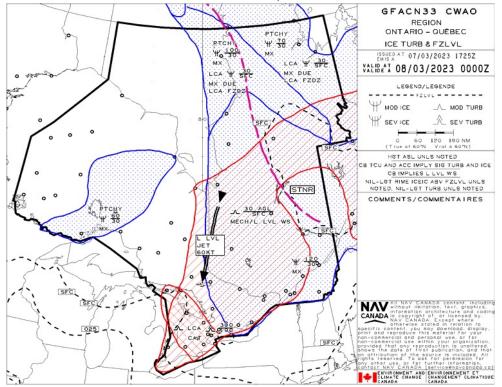

GFA Issue time + 06 hr - TURBULENCE, ICING AND FREEZING LEVEL

GFA Issue time + 12 hr - TURBULENCE, ICING AND FREEZING LEVEL