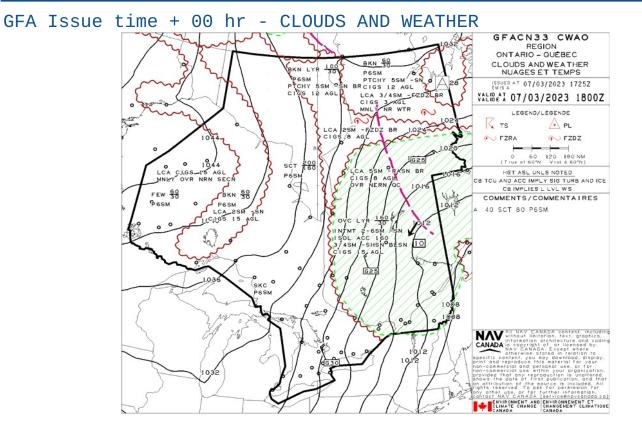

GFA Issue time + 00 hr - TURBULENCE, ICING AND FREEZING LEVEL

GFA Issue time + 06 hr - CLOUDS AND WEATHER GFACN33 CWAO REGION ONTARIO - QUEBEC BKN 70 CLOUDS AND WEATHER NUAGES ET TEMPS BKN PESM PESM PTCHY SN BR CIG PESM PECHYOSSM ISSUED AT 07/03/2023 1725Z S 12. 12 AG VALBAI 08/03/2023 0000Z LCA 25M -FZDZ BR SSW LEGEND/LEGENDE LA AG AGL K TS 🔶 PL 1.6 N FZRA TZDZ 0 60 120 180 NM (True at 60\*N Vral & 60\*N) HGT ASL UNLS NOTED CB TCU AND ACC IMPLY SIG TURB AND ICE CB IMPLIES L LVL WS SCT 60 PTCHY X COMMENTS/COMMENTAIRES 0 P6SM AGL 40 FEW 60 P6SM. LCA ISM BR CIGS 3 AGL TOP I5 OVR/NR UNGBA. BKN 50 STNR P6SM PTCHY 5SM 0,1 SCT 200 1-G.S. P6SM 0 BKN 10 P6SM o ovc 141 (20 LCA CIGS 5 AGI NER ACC 0 BH PTCH ENVIRONMENT AND ENVIRONMEMENT ET CLIMATE CHANGE CANADA CANADA